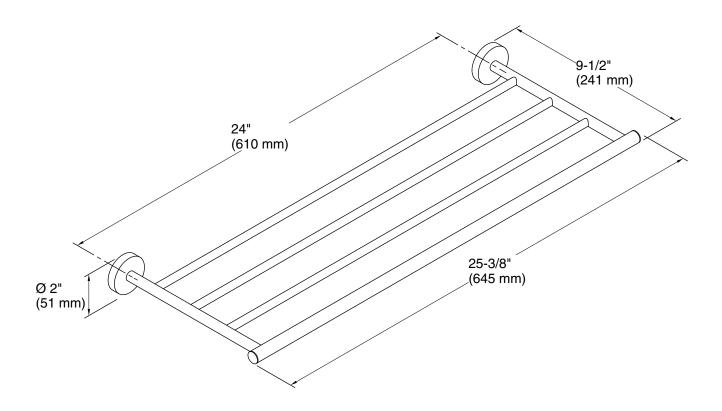

## **Technical Information**

All product dimensions are nominal.

Installation Type: Wall-mount

Material: Zinc