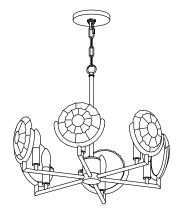

# Arendela™ Six-light chandelier K-29381-CH06B

#### **Features**

- The Arendela collection has a light, airy quality and is a beautiful accent for any space.
- The delicate metal framework of the fixture suspends Arendela's briolette faceted disks, which sparkle and throw reflections from all angles as they catch the light.
- A perfect complement to the KOHLER Briolette glass vessel sink.
- Candelabra base (E12) socket, works best with clear or frosted candelabra type B bulbs (sold separately).