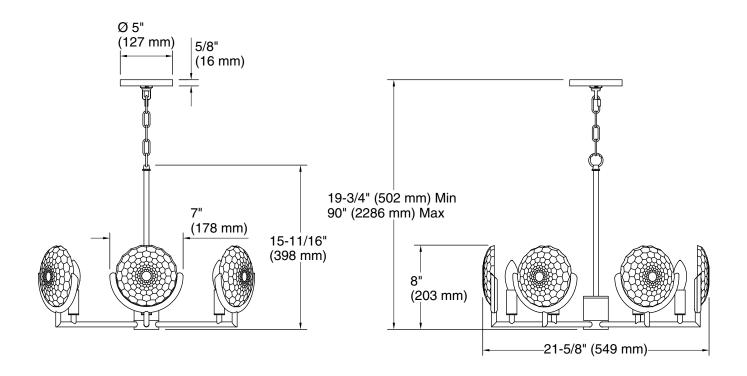

#### **Technical Information**

All product dimensions are nominal.

Material: Steel, Aluminum, Zinc, Glass

Number of Lights: 6

Lighting Type: Socket-based
Socket Type: E-12 Candelabra

Number of Shades: 6

Shade Type: Glass - clear

Hanging Type: Chain

Height: 19-3/4" (501 mm) -

89-15/16" (2285 mm)

Electrical component Socket Rating: 60 Hz, 60 W

rating: