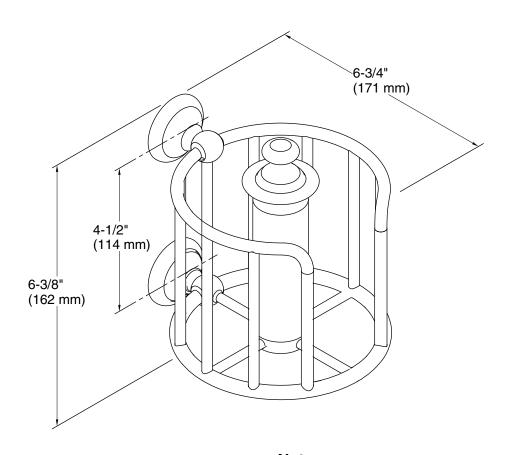

## **Technical Information**

All product dimensions are nominal.

Material: Metal