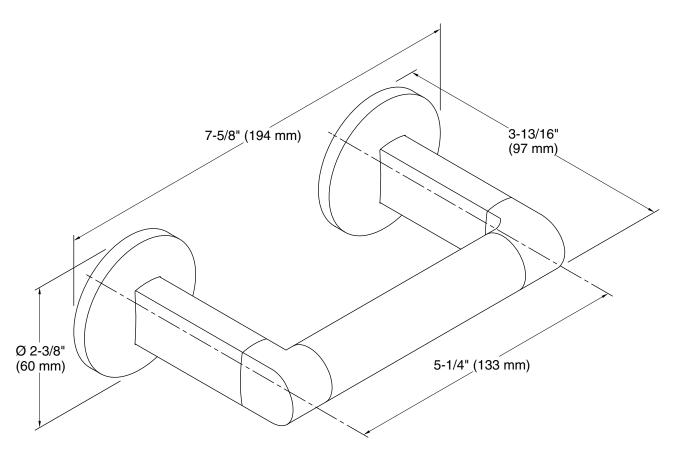

## **Components®**

Pivoting toilet paper holder K-78382

### **Technical Information**

All product dimensions are nominal.

Material: Zinc, Brass