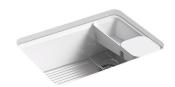

# **Riverby**® **Under-Mount Kitchen Sink** K-8668-5UA2

### Installation

Under-mount

### Features

- 30-inch minimum base cabinet width.
- Single bowl.
- 9-inch depth.
- Five oversized faucet holes.
- Bowl slopes 2 degrees toward drain to minimize water pooling.
- Offset drain increases workspace in the sink and storage space underneath.
- Includes K-6239 colander with integral cutting board and K-9137 bottom sink rack.