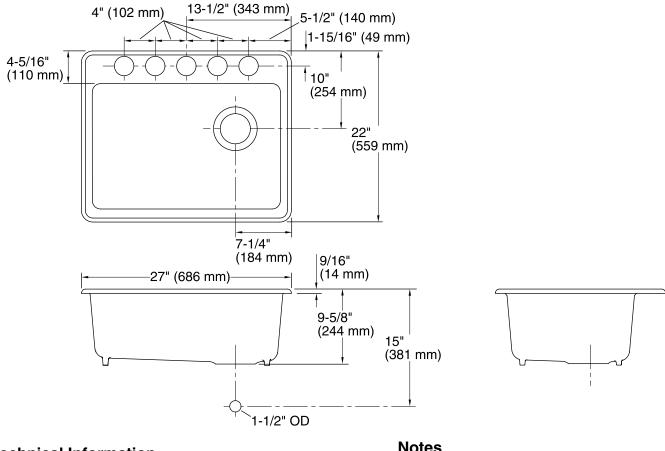

### **Technical Information**

| All product dimensions are nominal. |                                                                                                            |  |  |
|-------------------------------------|------------------------------------------------------------------------------------------------------------|--|--|
| Installation:                       | Under-mount                                                                                                |  |  |
| Min. base cabinet<br>width:         | 30" (762 mm)                                                                                               |  |  |
| Bowl area:                          | Length: 24-1/4" (616 mm)<br>Width: 17-1/4" (438 mm)<br>Bowl depth: 9" (229 mm)<br>Water depth: 9" (229 mm) |  |  |
| Number of deck holes:               | 5                                                                                                          |  |  |
| Template:                           | 1244382-7, required, included                                                                              |  |  |

### Features

- 30-inch minimum base cabinet width.
- Single bowl.
- 9-inch depth.
- Five oversized faucet holes.
- Bowl slopes 2 degrees toward drain to minimize water pooling.
- Offset drain increases workspace in the sink and storage space underneath.
- Includes K-6239 colander with integral cutting board and K-9137 bottom sink rack.