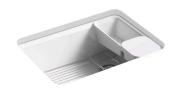

# 27" undermount single-bowl workstation kitchen sink K-8668-5UA2

#### **Features**

- 30" (762 mm) minimum base cabinet width
- Single bowl
- 9" (229 mm) depth provides generous workspace
- Five oversized faucet holes
- Bowl slopes toward drain to minimize water pooling
- Offset drain increases workspace in the sink and storage space underneath
- Includes K-6239 colander with integral cutting board and K-9137 bottom sink rack

KOHLER® enameled cast iron

#### Installation

Undermount