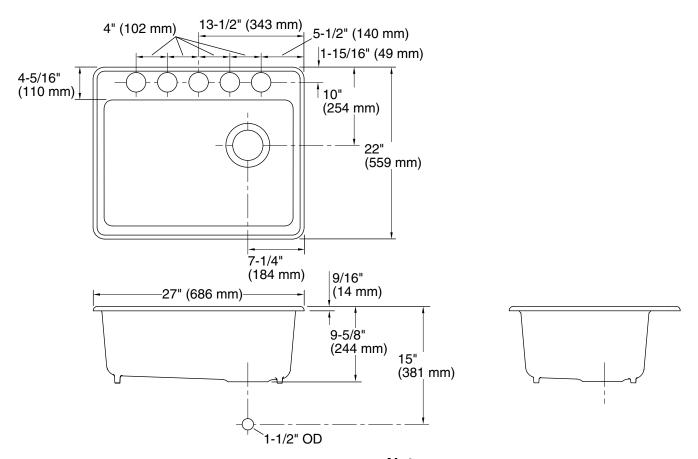

### **Technical Information**

All product dimensions are nominal.

Bowl configuration: Single

Min. base cabinet 30" (762 mm)

width:

Bowl area: Length: 24-1/4" (616 mm)

Width: 17-1/4" (438 mm) Bowl depth: 9" (229 mm) Water depth: 9" (229 mm)

Number of deck

holes:

Drain hole: 3-7/8" (98 mm)

Template: 1244382-7, required, included