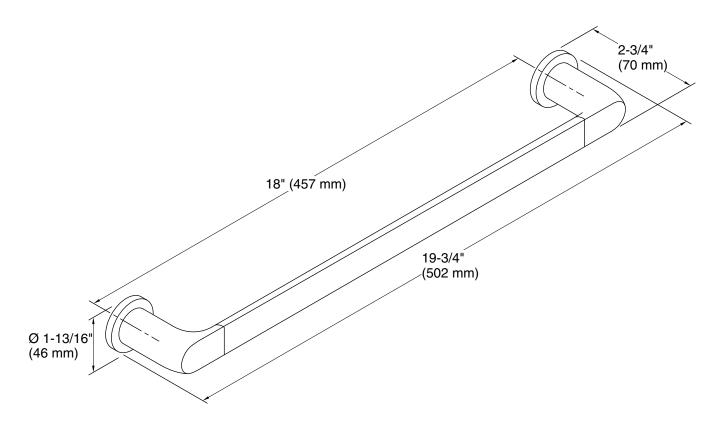

#### **Features**

- 18" (457 mm) towel bar.
- Coordinates with other products in the Avid collection.

# **Technical Information**

All product dimensions are nominal.

Installation Type: Wall-mount

Material: Zinc, Brass