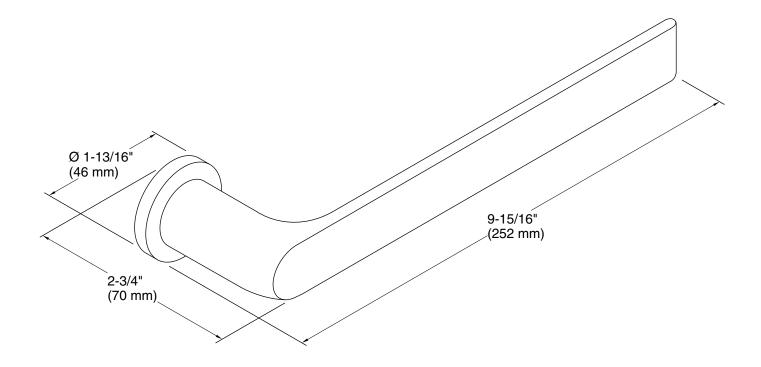

### **Features**

- 9-15/16" (252 mm) towel arm.
- Open-ended design for easy access.
- Coordinates with other products in the Avid collection.

# **Technical Information**

All product dimensions are nominal.

Material: Zinc