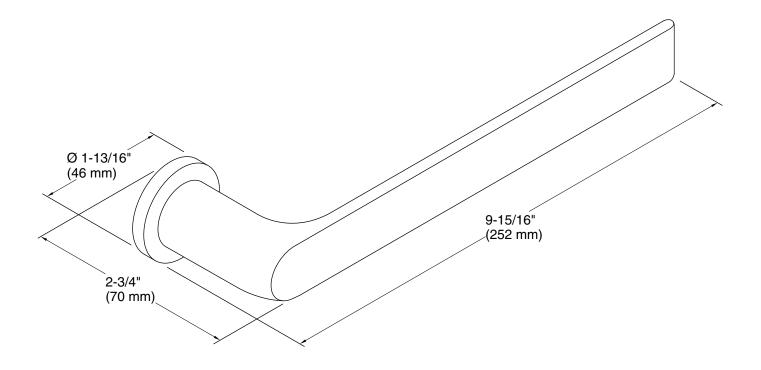

#### **Features**

- 9-15/16" (252 mm) towel arm.
- Open-ended design for easy access.
- Coordinates with other products in the Avid collection.

# **Technical Information**

All product dimensions are nominal.

Material: Zinc