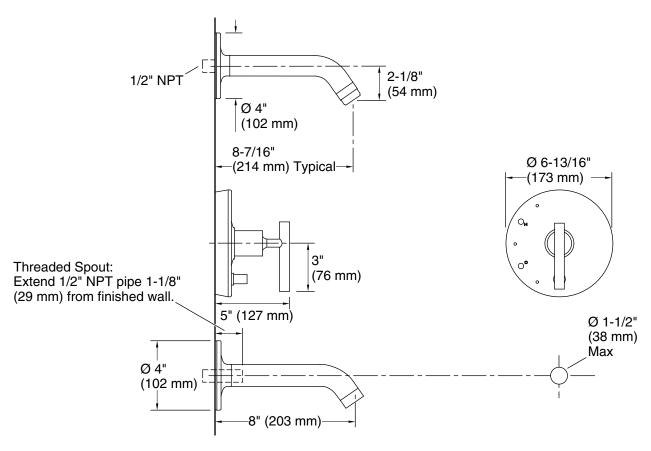

### **Technical Information**

All product dimensions are nominal.

## **Notes**

Install this product according to the installation instructions.

Avoid cross-flow conditions. Do not install shutoff device on either valve outlet.

Cap the shower outlet if deck-mount spout, diverter, or handshower is connected to the spout outlet.

Install straight pipe or tube drop of 7" (178 mm) to 18" (457 mm) with single elbow between the valve and wall-mount spout.