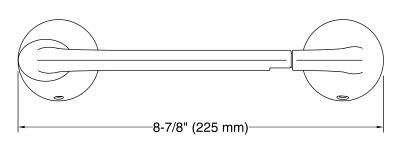

Modern toilet tissue holder K-24759

Ø 2" (51 mm)

# **Technical Information**

All product dimensions are nominal.