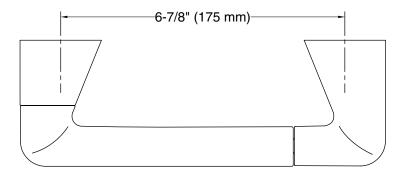

Modern toilet tissue holder K-24759

Ø 2" (51 mm)

# **Technical Information**

All product dimensions are nominal.