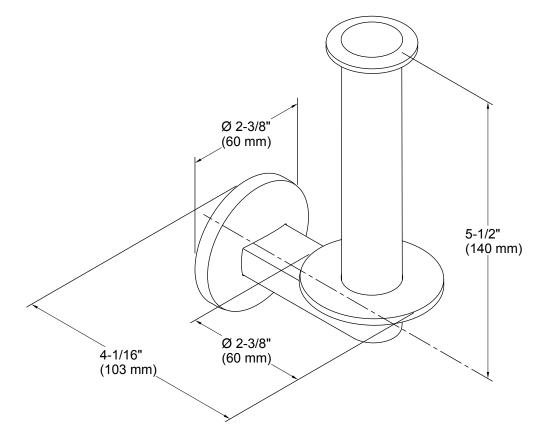

# Components™

Vertical Toilet Tissue Holder K-78383

## Features

• Coordinates with other products in the Components Collection.

### Material

- Premium metal construction.
- KOHLER finishes resist corrosion and tarnish.



Codes/Standards None Applicable

KOHLER<sup>®</sup> Faucet Lifetime Limited Warranty

See website for detailed warranty information.

## **Available Color/Finishes**

Color tiles intended for reference only.

#### Color Code Description



- CP Polished Chrome
- BL Matte Black





## Components™

Vertical Toilet Tissue Holder K-78383



## **Technical Information**

All product dimensions are nominal.

#### Notes

Install this product according to the installation instructions.

CAUTION: Risk of personal injury. Do not install these products in any area where they are likely to be used inadvertently as a grab bar or support bar. These products are not designed or intended for use as a grab bar or support bar.