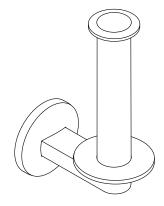

# Components™

Vertical Toilet Tissue Holder K-78383

## Components™

Vertical Toilet Tissue Holder K-78383