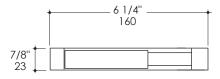

# Quadro Toilet Paper Holder Item #4408

#### Features:

-Wall-mount toilet paper holder -Stainless steel construction -Includes mounting hardware



### Finish Options:

10 - Polished Stainless Steel 21 - Brushed Stainless Steel 44 - Matte Black

## **Product Specifications:**





Paper roll space width max. 5 1/4" (133mm)

#### Notes:

Drawings provided herein are meant to give the user an idea of the product and are not made to scale. The size in inches is rounded up to the nearest 1/16".

LACAVA is committed to the highest level of customer service. Please feel free to contact us at 1-888-522-2823 (toll free) or by email at info@lacava.com for technical assistance or any general inquiries.

Rev. 05-22-2017