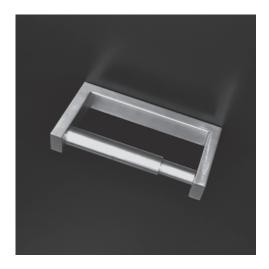

# Quadro Toilet Paper Holder Item #4408

#### Features:

-Wall-mount toilet paper holder -Stainless steel construction -Includes mounting hardware