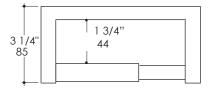

# Quadro Toilet Paper Holder Item #4408

#### Features:

-Wall-mount toilet paper holder -Stainless steel construction -Includes mounting hardware



### Finish Options:

10 - Polished Stainless Steel 21 - Brushed Stainless Steel 44 - Matte Black

## **Product Specifications:**





Paper roll space width max. 5 1/4" (133mm)

#### Notes:

Drawings provided herein are meant to give the user an idea of the product and are not made to scale. The size in inches is rounded up to the nearest 1/16".

LACAVA is committed to the highest level of customer service. Please feel free to contact us at 1-888-522-2823 (toll free) or by email at info@lacava.com for technical assistance or any general inquiries.

Rev. 05-22-2017