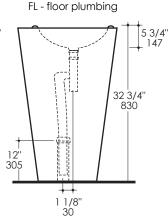

## **Product Specifications:**

#### Features:

- -Stainless steel round pedestal lavatory without overflow
- -Floor (FL) or wall (WL) installation for plumbing
- -Faucet holes diameter is 1 3/8"
- -Drain/trap included
- -Weight: 36 lbs