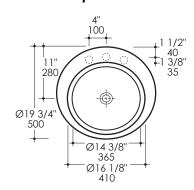

## **Product Specifications:**

#### Features:

- -Stainless steel round pedestal lavatory without overflow
- -Floor (FL) or wall (WL) installation for plumbing
- -Faucet holes diameter is 1 3/8"
- -Drain/trap included
- -Weight: 36 lbs