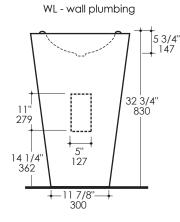

## **Product Specifications:**

#### Features:

- -Stainless steel round pedestal lavatory without overflow
- -Floor (FL) or wall (WL) installation for plumbing
- -Faucet holes diameter is 1 3/8"
- -Drain/trap included
- -Weight: 36 lbs