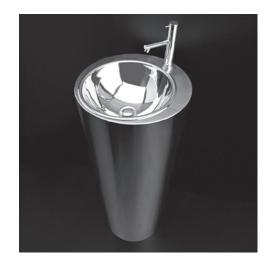

# Ferro Pedestal Lavatory Item # 7000

#### Features:

- -Stainless steel round pedestal lavatory without overflow
- -Floor (FL) or wall (WL) installation for plumbing
- -Faucet holes diameter is 1 3/8"
- -Drain/trap included
- -Weight: 36 lbs