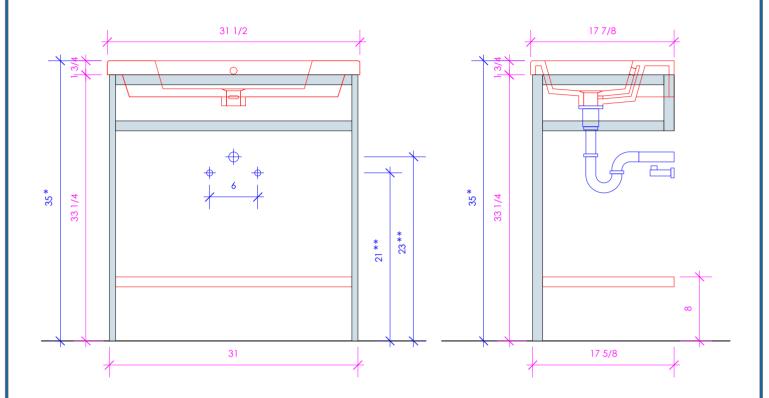

## FEATURES:

FINISHES:

\* Recommended installation height

\*\* Recommended plumbing location

| ILAIUKLJ.                                                                                                                                                                                                                 |                                                                                                                                             |                                                                  |          |                                                                                                        |                                             |                                                                                                            |
|---------------------------------------------------------------------------------------------------------------------------------------------------------------------------------------------------------------------------|---------------------------------------------------------------------------------------------------------------------------------------------|------------------------------------------------------------------|----------|--------------------------------------------------------------------------------------------------------|---------------------------------------------|------------------------------------------------------------------------------------------------------------|
| <ul> <li>FLOOR STANDING CONSOLE VANITY</li> <li>WELDED METAL CONSOLE</li> <li>ADD ON SHELF CSS AVAILABLE (SOLD SEPARATELY)</li> <li>USED WITH 5212 SINK (SOLD SEPARATELY)</li> <li>PROUDLY HANDMADE IN THE USA</li> </ul> | WOOD:<br>STANDARD:<br>02 - NATURAL CHEI<br>07 - NATURAL WAL<br>24 - CLASSIC WALI<br>20 - ASH GRAY<br>06 - WENGE<br>33 - AFRICAN<br>MAHOGANY | NUT 31 - WHI<br>VUT 47 - SMC<br>08 - MAT<br>35 - MAT<br>54 - MAT | Y ZEBRA  | LUXURY:<br>37 - WEATHE<br>52 - SILVER (<br>50 - HORIZO<br>85 - GLOSS (<br>84 - GLOSS )<br>86 - GLOSS ( | DAK<br>IN BLUE<br>WHITE<br>ARDESIA<br>TAUPE | 0811 - WHITE W/ TEXTURE<br>3511 - ARDESIA W/ TEXTURE<br>5411 - TAUPE W/ TEXTURE<br>1611 - BLACK W/ TEXTURE |
|                                                                                                                                                                                                                           | COUNTERTO                                                                                                                                   | P:                                                               |          |                                                                                                        | METALS:                                     |                                                                                                            |
|                                                                                                                                                                                                                           | STONE:                                                                                                                                      | QUARTZ:                                                          | SOLID SU | IRFACE:                                                                                                | METAI                                       | L:                                                                                                         |
|                                                                                                                                                                                                                           | WH - BIANCO<br>LN - LINAC<br>SL - ATHENS<br>BN - STORM                                                                                      | PR - PURO<br>FS - FOSSIL<br>AH - ASH<br>CA - CREMA               |          | M - SATIN WHITE<br>G - POLISHED WHITE                                                                  |                                             | 21 - BRUSHED STAINLESS STEEL<br>10 - POLISHED STAINLESS STEEL<br>51 - BRUSHED BRASS<br>44 - MATTE BLACK    |