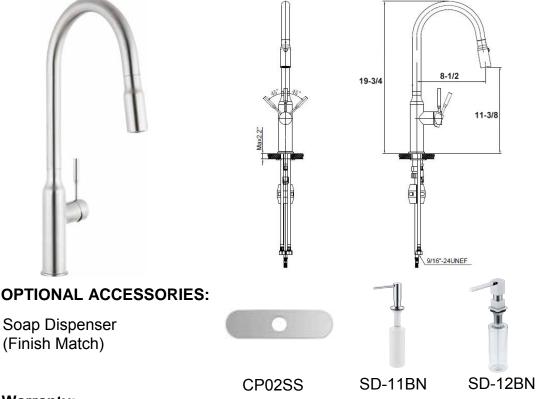

## GENERAL

Highest quality Solid 304 Type Stainless Steel Kitchen Faucet with Pull Down Solid Stainless Steel Spray

# **DESIGN FEATURES**

Highest quality Kerox ceramic disc cartridge. Neoperl Aerator and water supply hose.

Faucet High: 19-3/4". Spout High: 11-3/8". Spout reach: 8-1/2"

Solid stainless steel pull down spray head **Finish:** Brushed Satin Finish.

Material: Highest quality solid 304 type stainless steel.