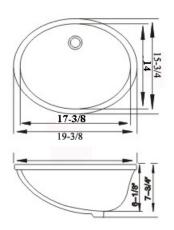

#### **DESIGN FEATURES**

Single bowl depth 6" with inside bowl dimensions 17-3/8" X14" and over all 19-3/8" X 15-3/4"

Color: Black

Mount Style: Undermount

Other: Drain opening 1-3/4".