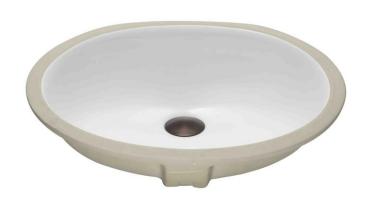

#### **GENERAL**

Fine quality bathroom square sink formed of vitreous china

#### **DESIGN FEATURES**

Single bowl depth 6" with inside bowl dimensions 17-3/8" X14" and over all 19-3/8" X 15-3/4"

Color: Black

Mount Style: Undermount

Other: Drain opening 1-3/4".