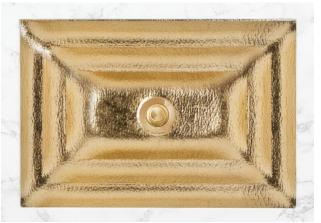

Shown in AG04B-BRS

# AG04B

Artisan Glass Medium Rectangle Solid Églomisé

#### **DETAILS**

Installation Type: Undermount or Drop-in (Add \$200)

Material: Glass

Standard 1.5" Drain, No Overflow

Dimensions are approximate: [OD: 20"x14"x4", ID: 18"x12"] Each Sink is hand-crafted; no two sinks will be the same.

All handmade glass sinks are expected to have inherent and unique markings such as air bubbles, leaf marks, surface pinholes and maker's marks

See our "Artisan Glass Fact Sheet" for additional details.