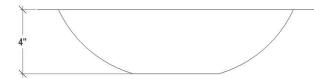

#### **DETAILS**

Installation Type: Undermount or Drop-in (Add \$200)

Material: Glass

Standard 1.5" Drain, No Overflow

Dimensions are approximate: [OD: 20"x14"x4", ID: 18"x12"] Each Sink is hand-crafted; no two sinks will be the same.

# **DIMENSIONS WILL VARY**

DO NOT use this sheet as a guide for countertop cuts. Due to the handmade nature of each product, templates are not provided.

| P: 602.971.2502        |
|------------------------|
| E: sales@linkasink.com |