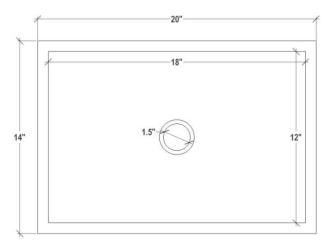

#### **DETAILS**

Installation Type: Undermount or Drop-in (Add \$200)

Material: Glass

Standard 1.5" Drain, No Overflow

Dimensions are approximate: [OD: 20"x14"x4", ID: 18"x12"] Each Sink is hand-crafted; no two sinks will be the same.