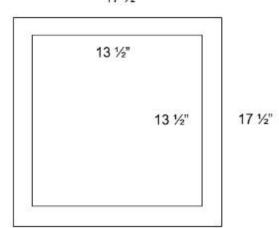

#### **DETAILS**

Installation Type: Undermount

Materials: White Marble with Mother of Pearl Inlay on Metal Base

Drain: 1.5" Lavatory Drain, No Overflow

Dimensions are approximate: OD: 17  $\frac{1}{2}$ " x 17  $\frac{1}{2}$ " x 8" | ID: 13  $\frac{1}{2}$ " x 13  $\frac{1}{2}$ " Each sink is hand-crafted by skilled artisans; no two sinks will be the same Mother of Pearl is naturally iridescent, with the color changing with the angle of view. The MOP will have a variety of color variations with whites, silvers, golds, browns, etc. Due to the natural characteristics of the materials, color variations are to be expected.

# DIMENSIONS WILL VARY

DO NOT use this sheet as a guide for countertop cuts. Due to the handmade nature of each product, templates are not provided.