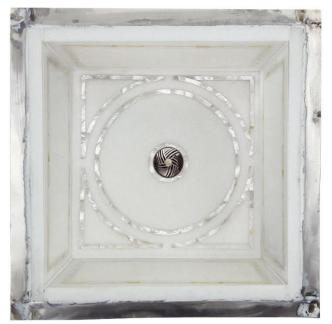

# **MI08 W**

SQUARE GRAPHIC MOTHER OF PEARL INLAY

#### **DETAILS**

Installation Type: Undermount

Materials: White Marble with Mother of Pearl Inlay on Metal Base

Drain: 1.5" Lavatory Drain, No Overflow

Dimensions are approximate: OD: 17  $\frac{1}{2}$ " x 17  $\frac{1}{2}$ " x 8" | ID: 13  $\frac{1}{2}$ " x 13  $\frac{1}{2}$ " Each sink is hand-crafted by skilled artisans; no two sinks will be the same Mother of Pearl is naturally iridescent, with the color changing with the angle of view. The MOP will have a variety of color variations with whites, silvers, golds, browns, etc. Due to the natural characteristics of the materials, color variations are to be expected.