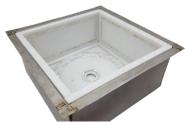

Shown with D013 PS-SCR02-N drain

17 1/2"

#### **DETAILS**

Installation Type: Undermount

Materials: White Marble with Mother of Pearl Inlay on Metal Base

Drain: 1.5" Lavatory Drain, No Overflow

Dimensions are approximate: OD: 17  $\frac{1}{2}$ " x 17  $\frac{1}{2}$ " x 8" | ID: 13  $\frac{1}{2}$ " x 13  $\frac{1}{2}$ " Each sink is hand-crafted by skilled artisans; no two sinks will be the same Mother of Pearl is naturally iridescent, with the color changing with the angle of view. The MOP will have a variety of color variations with whites, silvers, golds, browns, etc. Due to the natural characteristics of the materials, color variations are to be expected.