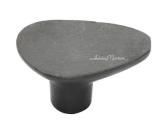

Ashley 1 ARCHITECTURAL HARDWARE

3920 OBLONG STONE KNOB

3920 Oblong Stone Knob in Dark Bronze (BZ) 2" length

MATERIAL Bronze

## AVAILABLE FINISHES

Dark Bronze (BZ) Distressed Black (TC)

**Dark Bronze (BZ)** - Our Dark Bronze patinas is hand applied on the metal to create a naturally aged appearance. Dark bronze is a living finish and will lighten where touched frequently. Medium White Bronze Natural Bronze (NB) White Bronze (WL) (WM)