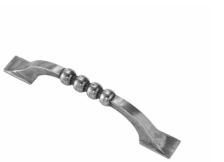

## MF6232 BALL PULL

MF6232 Ball Pull in English Pewter (FEP) 5 1/16" screw centers

| Finish         | Code           | Length | Screw Center | Projection |
|----------------|----------------|--------|--------------|------------|
|                | MF6232-128-FEP | 7"     | 5 1/16"      | 1 1/2"     |
| English Pewter | MF6232-160-FEP | 8 1⁄4" | 6 5/16"      | 1 ½"       |