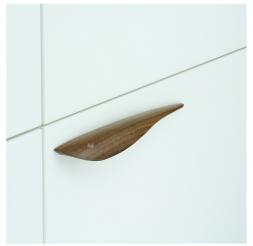

## **MN6810 WAVE PULL**

MN6810 Wave Pull in Walnut (WNL) Left hand orientation

Walnut (WNL) - Precision engineered from a single piece of walnut and protected by a coat of lacquer, this product offers a bold, modern look. Our products are produced from real wood, and as such feature natural grains which may vary slightly from piece to piece.