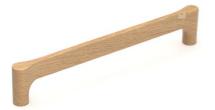

## MN7827 PULL

MN7827 Pull in Oak (OKL) 8 13/16" Screw Centers

MATERIAL Wood

AVAILABLE FINISHES

Oak (OKL)

**Oak (OKL)** - Precision engineered from a single piece of oak and protected by a coat of lacquer, this product offers a soft, yet modern look. Our products are produced from real wood, and as such feature natural grains which may vary slightly from piece to piece.

| Finish | Code           | Length             | Screw Center | Width            | Projection         |
|--------|----------------|--------------------|--------------|------------------|--------------------|
| 1990   | MN7827-128-OKL | 5 5⁄8"             | 5 1/16"      | 5⁄8"             | 1 <sup>3</sup> ⁄4" |
| Oak    | MN7827-224-OKL | 9 ½"               | 8 13/16"     | <sup>5</sup> ⁄8" | 1 <sup>3</sup> ⁄4" |
| Walnut | MN7827-128-WNL | 5 5⁄8"             | 5 1/16"      | 5⁄8"             | 1 <sup>3</sup> ⁄4" |
|        | MN7827-224-WNL | 9 <sup>1</sup> ⁄2" | 8 13/16"     | 5⁄8"             | 1 3⁄4"             |