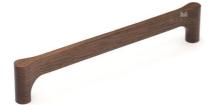

## **MN7827 PULL**

MN7827 Pull in Walnut (WNL) 8 13/16" Screw Centers

| Finish | Code           | Length | Screw Center | Width | Projection                      |
|--------|----------------|--------|--------------|-------|---------------------------------|
| 1990   | MN7827-128-OKL | 5 5/8" | 5 1/16"      | 5/8"  | 1 3/4"                          |
| Oak    | MN7827-224-OKL | 9 ½"   | 8 13/16"     | 5/8"  | 1 3/4"                          |
| 1      | MN7827-128-WNL | 5 5/8" | 5 1/16"      | 5/8"  | 1 <sup>3</sup> ⁄ <sub>4</sub> " |
| 1      | MN7827-224-WNL | 9 ½"   | 8 13/16"     | 5/8"  | 1 3/4"                          |
| Walnut |                |        |              |       |                                 |