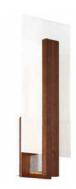

#### PRODUCT DESCRIPTION

Finely tuned for precise, even illumination, this simple sconce brings beautiful light into any room you mount it. Crafted from dark walnut wood and with a crisp rectangular diffuser made from sanded acrylic, Stem is much more than the sum of its parts. The formal restraint of the wooden arm braced against the diffuser is pure elegance, matched only by the quality of the light.

### **SPECIFICATIONS**

**Construction:** Dark walnut wood. Sanded acrylic diffuser spreads light evenly

Light Source: High output LED

Finish: Dark Walnut

Standards: ETL & cETL listed