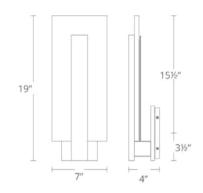

## ORDER NUMBER

| Model    |     | Wattage | Voltage | LED Lumens | Delivered Lumens | Finish |             |  |
|----------|-----|---------|---------|------------|------------------|--------|-------------|--|
| WS-84819 | 19" | 28W     | 120V    | 1317       | 1219             | DW     | Dark Walnut |  |