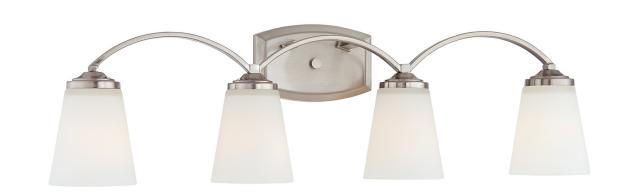

Item#

UPC Code: 747396068541 6964-84 Finish:

Product Family Name:

Overland Park **Brushed Nickel** Category Type: Category: **BATH** Bath

Certification 4000164 Patents:

Notes:

Width: Length: Height: Extension: 5.75 30.5 Height Adjustable: Min Overall Height: Max Overall Slope: No No Height:

Lumens:

Image File Name: 6964-84.jpg

## SHADE / GLASS

| Description:<br>Etched White |             | Material:<br>Glass |  |
|------------------------------|-------------|--------------------|--|
| Part No.:<br>G6961           |             | Quantity:          |  |
| Width: 4.5                   | Height: 5.0 | Length: 4.5        |  |