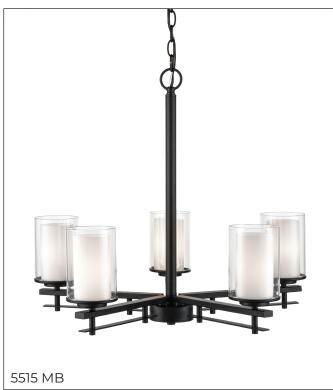

### 5515 - FIVE LIGHT CHANDELIER

Clean, sleek lines add a touch of Art Deco design to the Huderson Collection. The classic architectural structure of these fixtures is further enhanced by the selection of finishes including brushed nickel, matte black and modern gold, and the refined glass cylinder globes.

### Finish & Material

Finish BN - Brushed Nickel

MB - Matte Black MG - Modern Gold

Material Metal

### **Item Number**

SKU'S 5515 BN 5515 MR

5515 MB 5515 MG