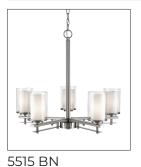

### 5515 - FIVE LIGHT CHANDELIER

Clean, sleek lines add a touch of Art Deco design to the Huderson Collection. The classic architectural structure of these fixtures is further enhanced by the selection of finishes including brushed nickel, matte black and modern gold, and the refined glass cylinder globes.

### Finish & Material

Finish BN - Brushed Nickel

MB - Matte Black MG - Modern Gold

Material Metal

### **Item Number**

SKU'S 5515 BN 5515 MR

5515 MB 5515 MG