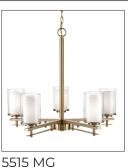

### 5515 - FIVE LIGHT CHANDELIER

Clean, sleek lines add a touch of Art Deco design to the Huderson Collection. The classic architectural structure of these fixtures is further enhanced by the selection of finishes including brushed nickel, matte black and modern gold, and the refined glass cylinder globes.

### Finish & Material

Finish BN - Brushed Nickel

MB - Matte Black MG - Modern Gold

Material Metal

### **Item Number**

SKU'S 5515 BN 5515 MR

5515 MB 5515 MG