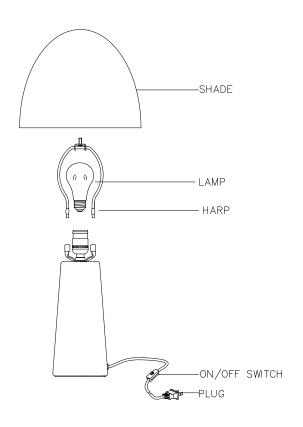

#### **INSTALLATION**

**STEP 1.** Remove the table lamp and parts from the Carton.

**STEP 2.** Attach the harp onto the fixture.

**STEP 3.** Attach the shade onto the harp.

STEP 4. Install the Lamp. This fixture is rated for 60-watt type A lamp. DO NOT EXCEED RECOMMENDED WATTAGE

STEP 5.

Plug cord into a qualified socket of properly rated voltage.

**STEP 6.** On/Off switch installed on cord.

### **ASSEMBLYANDMOUNTINGDIAGRAM**