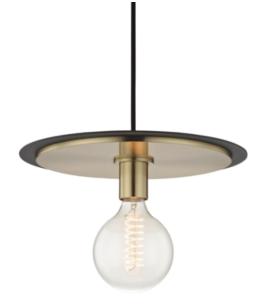

## **AVAILABLE FINISHES**

AGED BRASS/BLACK (AGB/BK) AGED BRASS/SOFT OFF WHITE (AGB/WH) POLISHED NICKEL/BLACK (PN/BK) POLISHED NICKEL/WHITE (PN/WH)

JOB/LOCATION

QUANTITY