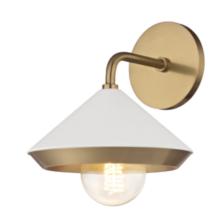

# Marnie

# Product ID H139101-AGB/WH

#### **DIMENSIONAL INFORMATION**

Height 10.50"
ADA Compliant No
Hanging Type Canopy/Backplate 4.75" D
Width 8.50"
Extension 9.00"
Top To Center 2.00"
Weight 2.00lb.

## **AVAILABLE FINISHES**

AGED BRASS/BLACK (AGB/BK)
AGED BRASS/SOFT OFF WHITE (AGB/WH)
POLISHED NICKEL/BLACK (PN/BK)