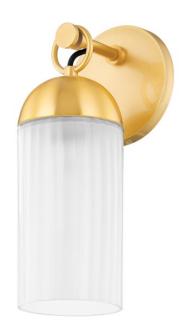

# EMORY H796101-AGB

A single cylindrical glass shade is capped in Aged Brass or Old Bronze for a chic, modern look. The clear ribbed glass is etched on the inside creating a decorative stripe and an undulating wave-like movement. Suspended from the ceiling or mounted to the wall, Emory brings an understated elegance to spaces throughout the home.

# **DIMENSIONS**

Height 11.50"

Width/Diameter 4.75"

Minimum Height "

Maximum Height "

Canopy/Backplate

Hanging Type

Weight 2.60lb