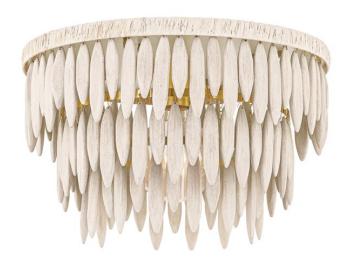

## H805501-AGB/TCR

This elevated organic design blends soft natural elements with an elegant, sculptural form. A series of elongated white-washed wood beads are arrayed in tiers around an Aged Brass framework. The top ring of the frame is wrapped in white raffia adding to the clean, fresh feel. The neutral tone makes it the perfect way to add an organic, coastal vibe to a space. Available as a semi-flush, pendant, and chandelier.

## **FINISHES**

AGED BRASS/TEXTURED CREAM COMBO (AGB/TCR)