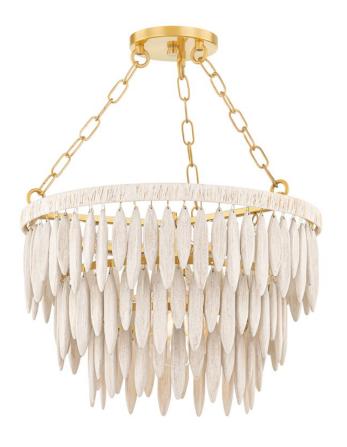

# **TIFFANY**

H805701-AGB

This elevated organic design blends soft natural elements with an elegant, sculptural form. A series of elongated white-washed wood beads are arrayed in tiers around an Aged Brass framework. The top ring of the frame is wrapped in white raffia adding to the clean, fresh feel. The neutral tone makes it the perfect way to add an organic, coastal vibe to a space. Available as a semi-flush, pendant, and chandelier.

#### **FINISHES**

AGED BRASS/TEXTURED CREAM COMBO (AGB/TCR)

## **DIMENSIONS**

Height 12.75"

Width/Diameter 18.25"

Minimum Height 21.25"

Maximum Height 67.75"

Canopy/Backplate

Hanging Type 54"

Weight 2.20lb