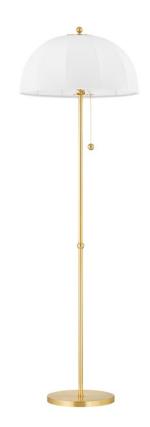

# **MESHELLE**

HL816401-AGB

Inspired by mid-century Danish design, Meshelle features a whimsical umbrella shape. Light flows both through the shade and softly glows around it. Aged Brass accents on the finials, chain detailing, and the floor lamp's pull chain, add a sophisticated touch to this usable fixture. Part of our Home Ec. x Mitzi Tastemakers collection.

#### **FINISHES**

Aged Brass (AGB)

## **DIMENSIONS**

Height 64.25"

Width/Diameter 20.25"

Minimum Height "

Maximum Height "

Canopy/Backplate

Hanging Type

Weight 13.20lb