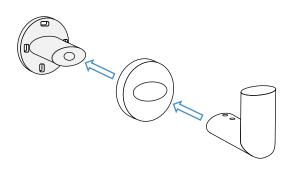

#### 2. Remove Bracket

Pull mounting bracket from toilet paper holder.

### 5. Mount Bracket

Mount bracket with screws.

### 6. Mount Bathroom Hook

Install bathroom hook over mounting bracket.