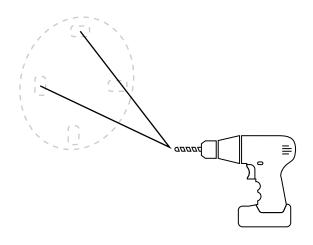

#### 3. Drill Anchor Holes

Identify installation location. Mark mounting bracket on wall and drill holes the size of the anchors.