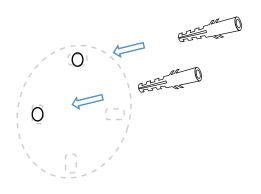

# **NAMEEK'S**

## **Installation Instructions**

Wall Mounted Bathroom Hook

Following these mounting instructions with the hardware included will be more than sufficient to support wall mounted installation.







#### 1. Disassemble

Put the included allen wrench into the two screws on the top of the body and turn clockwise to disassemble the base from the mounting piece.

#### 2. Remove Bracket

Pull mounting bracket from toilet paper holder.





#### 3. Drill Anchor Holes

Identify installation location. Mark mounting bracket on wall and drill holes the size of the anchors.

#### 4. Install Anchors

Tap anchors into predrilled holes.





### 5. Mount Bracket

Mount bracket with screws.

### 6. Mount Bathroom Hook

Install bathroom hook over mounting bracket.





## 7. Tighten Screws

Tighten two (2) screws with allen wrench included by turning counterclockwise.