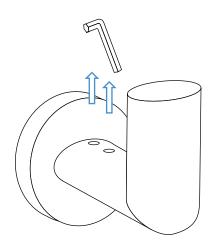

#### 1. Disassemble

Put the included allen wrench into the two screws on the top of the body and turn clockwise to disassemble the base from the mounting piece.