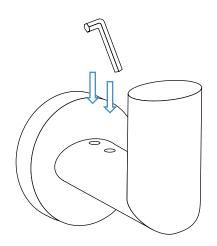

#### 1. Disassemble

Put the included allen wrench into the two screws on the top of the body and turn clockwise to disassemble the base from the mounting piece.