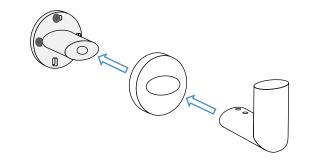

#### 1. Disassemble

Put the included allen wrench into the two screws on the top of the body and turn clockwise to disassemble the base from the mounting piece.

#### 2. Remove Bracket

Pull mounting bracket from toilet paper holder.

### 6. Mount Bathroom Hook

Install bathroom hook over mounting bracket.