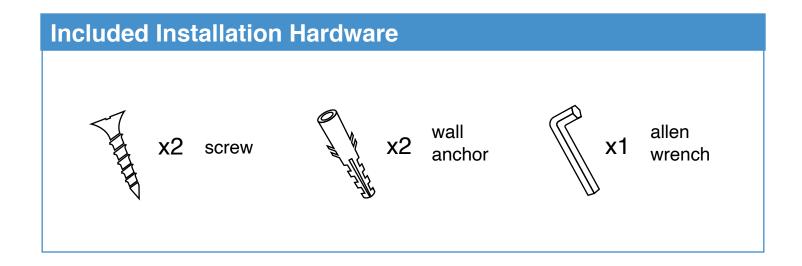

# **NAMEEK'S**

## **Installation Instructions**

Wall Mounted Bathroom Hook

Following these mounting instructions with the hardware included will be more than sufficient to support wall mounted installation.