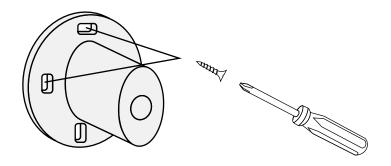

# **NAMEEK'S**

## **Installation Instructions**

Wall Mounted Bathroom Hook

Following these mounting instructions with the hardware included will be more than sufficient to support wall mounted installation.







#### 1. Disassemble

Put the included allen wrench into the two screws on the top of the body and turn clockwise to disassemble the base from the mounting piece.

#### 2. Remove Bracket

Pull mounting bracket from toilet paper holder.





#### 3. Drill Anchor Holes

Identify installation location. Mark mounting bracket on wall and drill holes the size of the anchors.

#### 4. Install Anchors

Tap anchors into predrilled holes.





### 5. Mount Bracket

Mount bracket with screws.

### 6. Mount Bathroom Hook

Install bathroom hook over mounting bracket.





## 7. Tighten Screws

Tighten two (2) screws with allen wrench included by turning counterclockwise.