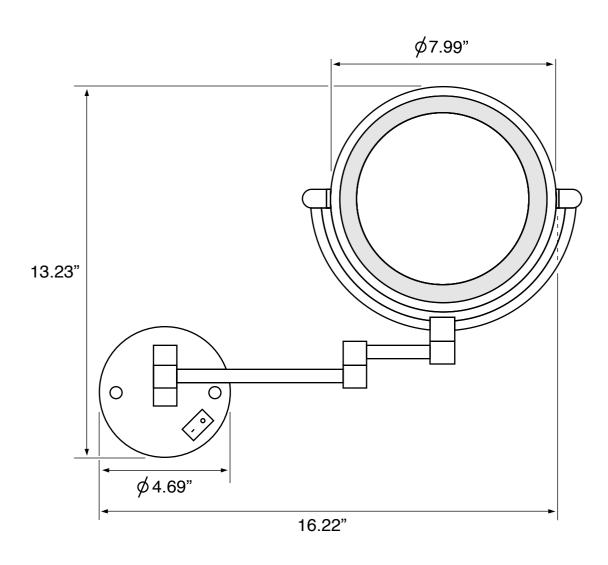

## **Technical Information**

Face type: Double (1x/5x)
Arm type: Double, Folding
Installation: Wall mounted

Light type: LED

Face dimensions: Height: 7.99"

Width: 7.99"

Extension length: 12"
Magnifications: 5x
Weight: 4.6 lbs