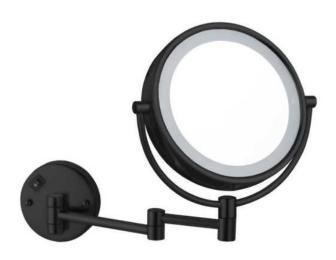

## **NAMEEK'S**

### **Features**

- Modern design.
- 5x magnification.
- Long lasting LED light.
- Hardwire installation.
- Folding and extending arm.
- Double face.
- Easy on/off switch.
- Easy cleaning.
- Designer quality.

### **Material**

Matte black brass mirror.

#### Installation

Wall mounted installation.

## **Magnifications**

• 5x