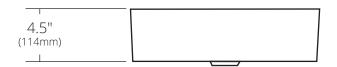

## **PRODUCT DETAILS**

- 16" x 4.5" OD (406mm x 114mm)
- 15.5" x 4.25" ID (394mm x 108mm)
- Handcrafted, Certified Murano Glass
- 1.75" (45mm) drain opening