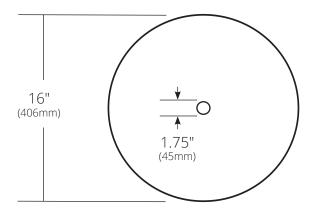

## **PRODUCT DETAILS**

- 16" x 4.5" OD (406mm x 114mm)
- 15.5" x 4.25" ID (394mm x 108mm)
- Handcrafted, Certified Murano Glass
- 1.75" (45mm) drain opening