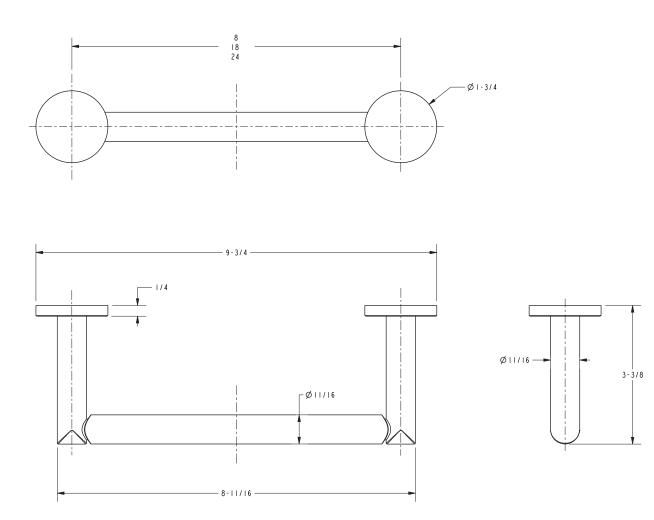

## **PRODUCT DIMENSIONS** (Units are in inches)

t: 949.417.5207 | www.newportbrass.com ©2020 Brasstech, Inc.

Page 2 of 2 Spec\_990-1250