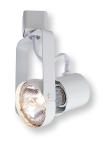

### PRODUCT IMAGES AND DIMENSIONS

NTH-146W White Front Loading Gimbal

#### FINISH

Available in black and white finishes.