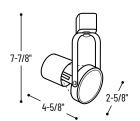

amel finished steel ring with dual brackets spot welded to socket cup enclosure.

Yoke: 0.085" Rigid steel "wishbone" yoke connects fixture housing to electrical contact head. Dual semi tubular rivets and friction washers provide secure hold for vertical angle.

#### **ELECTRICAL**

**Voltage:** 120V input **Socket:** Medium base

Lamp: 50W PAR20 max. (not included)

#### FINISH

Available in black and white finishes.

## ONE/TWO CIRCUIT CONVERSION

Positive contact (opposite neutral and ground contacts) is preset to "down" position at factory but may be raised to the higher position to install onto the second circuit of Nora Lighting NT- 2300 series two-circuit track.

#### **LABELS AND LISTINGS**

UL Listed



### PRODUCT IMAGES AND DIMENSIONS







NTH-146W White Front Loading Gimbal



## **PAR20 Front Loading Gimbal Ring**

 Catalog No.
 Finishes
 Style

 NTH-146
 B = Black
 (blank) = H-style

 W = White
 /J = J-style

 /L = L-style

Example: NTH-146B = PAR20 Front Loading Gimbal Ring, Black Finish, H-Style Adapter