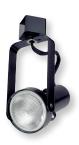

# NTH-146

PAR20 Front Loading Gimbal Ring Lamp: 50W PAR20 max.

#### PRODUCT DESCRIPTION

Line voltage PAR adjustable gimbal ring affixed to socket cup to allow lamp installation and removal from the front of the fixture, rather than having to clip the lamp into a ring. A steel yoke holds the gimbal ring in place and allows for full lateral aiming adjustment with high friction hold on vertical angle.

#### FINISH

Available in black and white finishes.