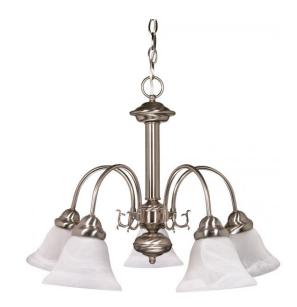

## NUVO 60/181

Ballerina - 5 Light - 24" - Chandelier - with Alabaster Glass Bell Shades

| Collection       | Ballerina<br>Chandelier |  |  |
|------------------|-------------------------|--|--|
| Fixture Type     |                         |  |  |
| Category         | Hanging                 |  |  |
| Finish           | Brushed Nickel          |  |  |
| Style            | Transitional            |  |  |
| Number Of Lights | 5                       |  |  |
| Warranty         | 1 Year Limited          |  |  |

## **Product Specifications**

| Style        | Extends   | Width     | Height        | Package Weight | Glass Finish                |
|--------------|-----------|-----------|---------------|----------------|-----------------------------|
| Transitional | n/a       | 24.00     | 18.00         | 13.35          | Glass                       |
| Bulb Shape   | Bulb Type | Bulb Base | Bulb Included | UPC            | Replaceable Light<br>Source |
|              |           |           |               |                |                             |