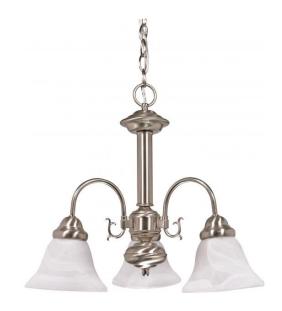

## NUVO 60/182

Ballerina - 3 Light - 20" - Chandelier - with Alabaster Glass Bell Shades

| Collection       | Ballerina<br>Chandelier |  |  |
|------------------|-------------------------|--|--|
| Fixture Type     |                         |  |  |
| Category         | Hanging                 |  |  |
| Finish           | Brushed Nickel          |  |  |
| Style            | Transitional            |  |  |
| Number Of Lights | 3                       |  |  |
| Warranty         | 1 Year Limited          |  |  |

## **Product Specifications**

| Style        | Extends      | Width     | Height        | Package Weight | Glass Finish                |
|--------------|--------------|-----------|---------------|----------------|-----------------------------|
| Transitional | n/a          | 20.00     | 17.00         | 9.22           | Glass                       |
| Bulb Shape   | Bulb Type    | Bulb Base | Bulb Included | UPC            | Replaceable Light<br>Source |
| A19          | Incandescent | Medium    | 0             | *045923601828  | Yes                         |