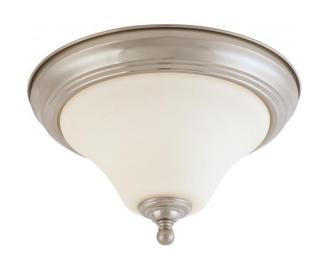

## NUVO 60/1824

Dupont - 1 light 11" Flush Mount with Satin White Glass

| Collection       | Dupont Close-to-Ceiling |  |  |
|------------------|-------------------------|--|--|
| Fixture Type     |                         |  |  |
| Category         | Flush                   |  |  |
| Finish           | Brushed Nickel          |  |  |
| Style            | Transitional            |  |  |
| Number Of Lights | 1                       |  |  |
| Warranty         | 1 Year Limited          |  |  |

## **Product Specifications**

| Style        | Extends   | Width     | Height        | Package Weight | Glass Finish      |
|--------------|-----------|-----------|---------------|----------------|-------------------|
| Transitional | n/a       | 11.00     | 7.00          | 3.2            | Glass             |
| D 11 01      |           |           |               |                | Replaceable Light |
| Bulb Shape   | Bulb Type | Bulb Base | Bulb Included | UPC            | Source            |