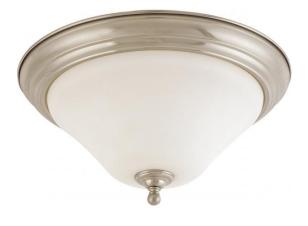

## NUVO 60/1826

Dupont - 2 light 15" Flush Mount with Satin White Glass

| Collection       | Dupont<br>Close-to-Ceiling |  |  |
|------------------|----------------------------|--|--|
| Fixture Type     |                            |  |  |
| Category         | Flush                      |  |  |
| Finish           | Brushed Nickel             |  |  |
| Style            | Transitional               |  |  |
| Number Of Lights | 2                          |  |  |
| Warranty         | 1 Year Limited             |  |  |

## **Product Specifications**

| Style        | Extends      | Width     | Height        | Package Weight | Glass Finish                |
|--------------|--------------|-----------|---------------|----------------|-----------------------------|
| Transitional | n/a          | 15.00     | 7.75          | 5.87           | Glass                       |
| Bulb Shape   | Bulb Type    | Bulb Base | Bulb Included | UPC            | Replaceable Light<br>Source |
| A19          | Incandescent | Medium    | 0             | *045923618260  | Yes                         |