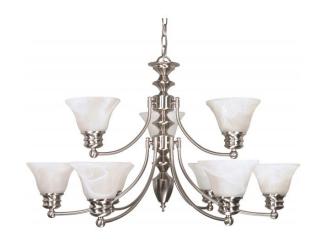

## NUVO 60/360

Empire - 9 Light - 32" - Chandelier - with Alabaster Glass Bell Shades, 2 Tier

| Empire         |  |  |
|----------------|--|--|
| Chandelier     |  |  |
| Hanging        |  |  |
| Brushed Nickel |  |  |
| Transitional   |  |  |
| 9              |  |  |
| 1 Year Limited |  |  |
|                |  |  |

## **Product Specifications**

| Style        | Extends      | Width     | Height        | Package Weight | Glass Finish                |
|--------------|--------------|-----------|---------------|----------------|-----------------------------|
| Transitional | n/a          | 32.00     | 18.00         | 24.38          | Glass                       |
| Bulb Shape   | Bulb Type    | Bulb Base | Bulb Included | UPC            | Replaceable Light<br>Source |
| A19          | Incandescent | Medium    | 0             | *045923603600  | Yes                         |