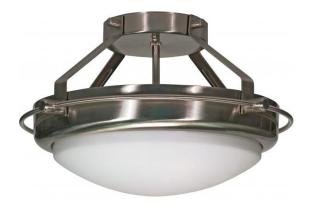

## NUVO 60/609

Polaris - 2 Light - 14" - Semi-Flush - with Satin Frosted Glass Shades

| Collection       | Polaris          |  |  |
|------------------|------------------|--|--|
| Fixture Type     | Close-to-Ceiling |  |  |
| Category         | Semi Flush       |  |  |
| Finish           | Brushed Nickel   |  |  |
| Style            | Contemporary     |  |  |
| Number Of Lights | 2                |  |  |
| Warranty         | 1 Year Limited   |  |  |

#### Features

- Polaris Two Light 14" Semi Flush
- Width: 13 3/4" Height: 8"
- Polished Chrome / Sandstone
  Etched
- UL Dry

### **Product Specifications**

| Style        | Extends      | Width     | Height        | Package Weight | Glass Finish                |
|--------------|--------------|-----------|---------------|----------------|-----------------------------|
| Contemporary | n/a          | 13.75     | 8.00          | 6.93           | Glass                       |
| Bulb Shape   | Bulb Type    | Bulb Base | Bulb Included | UPC            | Replaceable Light<br>Source |
| A19          | Incandescent | Medium    | 0             | *045923606090  | Yes                         |