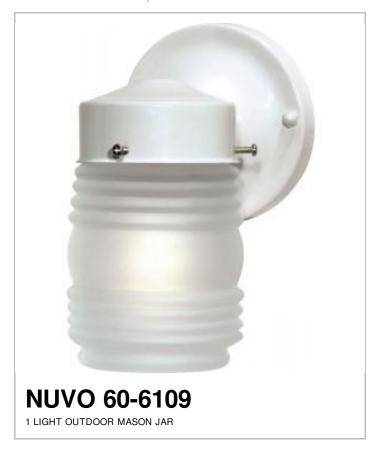

## SATCO NUVO

Project Name

Location

Notes

Prepared By

[www] 09-14-2020 01:39:46

| General         |             |  |
|-----------------|-------------|--|
| Status          | Active      |  |
| Finish          | Gloss White |  |
| Number of Lamps | 1           |  |
| Height (in.)    | 8.50        |  |
| Width (in.)     | 4.00        |  |
| Length (in.)    | 4.00        |  |
| Extension (in.) | 5.50        |  |

| Specifications       |                |
|----------------------|----------------|
| Base                 | Medium         |
| Bulb Type            | Incandescent   |
| Max Wattage          | 60             |
| Bulb Included        | No             |
| Glass Description    | Frosted Ribbed |
| Weight (lb.)         | 1.21           |
| Up/Down Installation | Down Only      |
| Fixture Type         | Wall Lantern   |