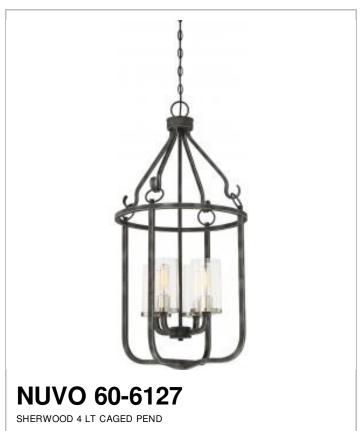

## SATCO NUVO

Project Name

Location

Prepared By

| Notes |  |  |  |
|-------|--|--|--|
|       |  |  |  |

[www] 09-14-2020 01:39:46

| General         |                                     |
|-----------------|-------------------------------------|
| Status          | Active                              |
| Collection      | Sherwood                            |
| Finish          | Iron Black / Brushed Nickel Accents |
| Number of Lamps | 4                                   |
| Height (in.)    | 35.50                               |
| Width (in.)     | 17.00                               |

| Specifications    |              |  |  |
|-------------------|--------------|--|--|
| Base              | Medium       |  |  |
| Bulb Type         | Incandescent |  |  |
| Max Wattage       | 40           |  |  |
| Bulb Included     | Yes          |  |  |
| Replacement Bulb  | S2426        |  |  |
| Glass Description | Clear Glass  |  |  |
| Fixture Type      | Pendant      |  |  |
| Fixture Material  | Clear Glass  |  |  |
| Dimensions        |              |  |  |

| Chain Length   | 48 in.            |
|----------------|-------------------|
| Compliance     |                   |
| Energy Star    | No                |
| CEC Status     | Not T24 Compliant |
| CA Prop 65     | Lead              |
| BoHS Compliant | Yes               |

| Additional Information |                            |  |
|------------------------|----------------------------|--|
| Includes               | (4) 40W Incandescent Lamps |  |
| Warranty               | 1 Year Limited - Fixtures  |  |