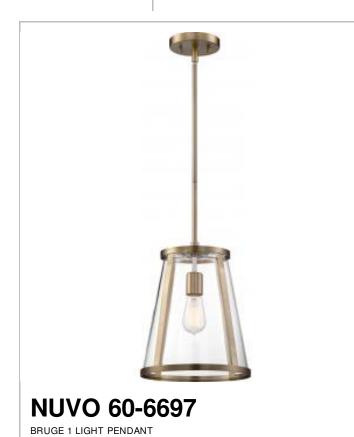

## SATCO" NUVO

Project Name

Location

Prepared By

| Status          | Active                  |
|-----------------|-------------------------|
| Collection      | Bruge                   |
| Finish          | Burnished Brass / Clear |
| Number of Lamps | 1                       |
| Height (in.)    | 13.00                   |
| Width (in.)     | 10.50                   |

| Base              | Medium        |  |
|-------------------|---------------|--|
| Bulb Type         | Incandescent  |  |
| Max Wattage       | 100           |  |
| Bulb Included     | No            |  |
| Glass Description | Clear Glass   |  |
| Fixture Type      | Pendant       |  |
| Fixture Material  | Brass / Glass |  |