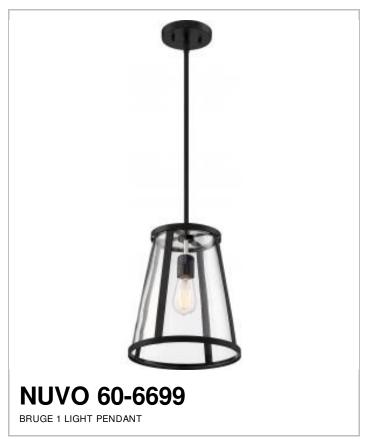

## SATCO NUVO

Project Name

Location

Prepared By

| Ν | О | i( | е | S |
|---|---|----|---|---|
|   |   |    |   |   |

[www] 09-14-2020 01:39:46

| General         |                           |
|-----------------|---------------------------|
| Status          | Active                    |
| Collection      | Bruge                     |
| Finish          | Matte Black / Clear Glass |
| Number of Lamps | 1                         |
| Height (in.)    | 13.00                     |
| Width (in.)     | 10.50                     |