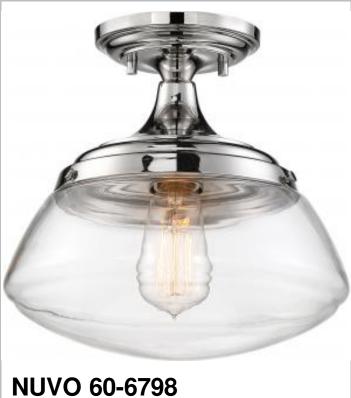

## SATCO NUVO

Project Name

Prepared By

KEW 1 LIGHT SEMI FLUSH

Notes

| General         |                               |
|-----------------|-------------------------------|
| Status          | Active                        |
| Collection      | Kew                           |
| Finish          | Polished Nickel / Clear Glass |
| Number of Lamps | 1                             |
| Height (in.)    | 10.00                         |
| Width (in.)     | 10.38                         |